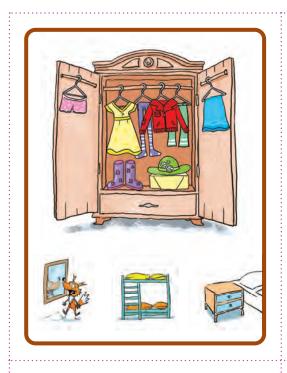

Have you got a calculator?

Have you got scissors in your pencil case?

Have you got a compass in your pencil case?

Have you got a snack box in your bag?

Have you got a bunk bed in your room?

Have you got a bedside table in your room?

Have you got a desk in your room?

Have you got pictures or posters in your room?

Have you got a wardrobe in your room?

Have you got a mirror in your room?

Has your mum got a cat?

Has your dad got a bike?

How many brothers have you got?